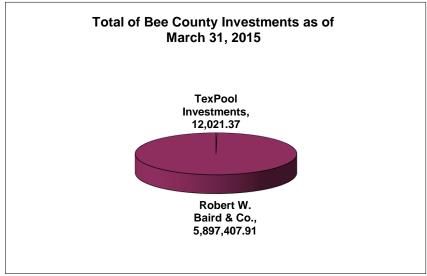

#### Bee County, Texas Schedule of Investment Activity Combined For the Quarter Ended March 31, 2015

| Investments           | Balance<br>12/31/2014 | Deposits | Withdrawals | Interest  | Balance<br>3/31/2015 |
|-----------------------|-----------------------|----------|-------------|-----------|----------------------|
| TexPool Investments   | 12,020.43             | 0.00     | 0.00        | 0.94      | 12,021.37            |
| Robert W. Baird & Co. | 6,498,758.58          | 0.00     | 623,119.56  | 21,768.89 | 5,897,407.91         |
| TOTALS                | 6,510,779.01          | 0.00     | 623,119.56  | 21,769.83 | 5,909,429.28         |

# Bee County, Texas Schedule of Investment Activity Combined For the Quarter Ended March 31, 2015

| MONTHLY BALANCES                                                                  | March 2015                |
|-----------------------------------------------------------------------------------|---------------------------|
| TexPool Investments<br>Robert W. Baird & Co.                                      | 12,021.37<br>5,897,407.91 |
| Total Monthly Balance                                                             | 5,909,429.28              |
|                                                                                   |                           |
| INTEREST EARNED                                                                   | March 2015                |
| TexPool Investments                                                               | 0.94                      |
| Robert W. Baird & Co.                                                             | 21,768.89                 |
| Robert W. Baird & Co. Prof. Services Robert W. Baird & Co. Cost Rpt. & Other Exp. | -3,119.38<br>0.00         |
| Total Monthly Balance                                                             | 18,650.45                 |
|                                                                                   |                           |
| INTEREST RATES                                                                    | March 2015                |
| TexPool Investments                                                               | 0.0480%                   |
| Robert W. Baird & Co.                                                             | 1.21%                     |
| Prosperity                                                                        | 0.35%                     |