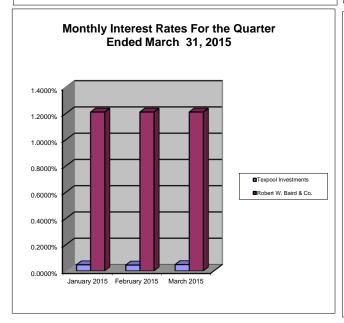

# Bee County, Texas Schedule of Investment Activity Combined For the Quarter Ended March 31, 2015

| MONTHLY BALANCES                                                                  | March 2015                |
|-----------------------------------------------------------------------------------|---------------------------|
| TexPool Investments<br>Robert W. Baird & Co.                                      | 12,021.37<br>5,897,407.91 |
| Total Monthly Balance                                                             | 5,909,429.28              |
|                                                                                   |                           |
| INTEREST EARNED                                                                   | March 2015                |
| TexPool Investments                                                               | 0.94                      |
| Robert W. Baird & Co.                                                             | 21,768.89                 |
| Robert W. Baird & Co. Prof. Services Robert W. Baird & Co. Cost Rpt. & Other Exp. | -3,119.38<br>0.00         |
| Total Monthly Balance                                                             | 18,650.45                 |
|                                                                                   |                           |
| INTEREST RATES                                                                    | March 2015                |
| TexPool Investments                                                               | 0.0480%                   |
| Robert W. Baird & Co.                                                             | 1.21%                     |
| Prosperity                                                                        | 0.35%                     |

# Bee County, Texas Schedule of Investment Activity Texpool For the Quarter Ended March 31, 2015

| MONTHLY BALANCES                  | January 2015       | February 2015      | March 2015         |
|-----------------------------------|--------------------|--------------------|--------------------|
| General Account                   | 6,501.37           | 6,501.65           | 6,501.96           |
| #80 Permanent School Fund         | 3,260.69           | 3,260.69           | 3,260.69           |
| #23 S Health Care Fund I & II     | 2,258.72           | 2,258.72           | 2,258.72           |
| _                                 |                    |                    | _                  |
| Total Monthly Balance             | 12,020.78          | 12,021.06          | 12,021.37          |
| INTEREST EARNED                   | January 2015       | February 2015      | March 2015         |
| General Account                   | 0.31               | 0.28               | 0.31               |
| #80 Permanent School Fund         | 0.04               | 0.00               | 0.00               |
| #23 & #83 Health Care Fund I & II | 0.00               | 0.00               | 0.00               |
| Total Monthly Dolones             | 0.25               | 0.00               | 0.24               |
| Total Monthly Balance             | 0.35               | 0.28               | 0.31               |
| INTEREST RATES                    | January 2015       | February 2015      | March 2015         |
| TexPool Investments               | 0.0465%            | 0.0441%            | 0.0480%            |
| Robert W. Baird & Co.             | 1.21%              | 1.21%              | 1.21%              |
| GENERAL ACCT INVESTMENTS          | January 2015       | February 2015      | March 2015         |
| General Fund #12                  | 1 116 10           | 1 446 26           | 1 116 21           |
| Co. Clerk Records Mgmt Fund #14   | 1,446.19<br>128.89 | 1,446.26<br>128.90 | 1,446.34<br>128.91 |
| Courthouse Security Fund #17      | 31.97              | 31.97              | 31.97              |
| Road & Bridge Fund #20            | 3,138.86           | 3,139.00           | 3,139.15           |
| Special Road Tax Fund #21         | 0.00               | 0.00               | 0.00               |
| Fuel Farm Fund #22                | 24.40              | 24.40              | 24.40              |
| Farm to Market Fund #25           | 20.17              | 20.17              | 20.17              |
| Co. Records Management Fund #26   | 501.72             | 501.74             | 501.76             |
| Abandoned Vehicle Fund #30        | 8.33               | 8.33               | 8.33               |
| Law Library Fund #47              | 223.44             | 223.45             | 223.46             |
| Refunding I & S Fund #60          | 60.36              | 60.36              | 60.36              |
| Right of Way Fund #73             | 259.33             | 259.34             | 259.35             |
| Technology Fund #82               | 98.67              | 98.67              | 98.67              |
| Group Health Ins Fund #95         | 559.04             | 559.06             | 559.09             |
| TOTAL GENERAL ACCOUNT INV.        | 6,501.37           | 6,501.65           | 6,501.96           |

## Bee County, Texas Schedule of Investment Activity Robert W. Baird & Co. For the Quarter Ended March 31, 2015

| MONTHLY BALANCES                                                                                            | January 2015                                 | February 2015                                | March 2015                                   |
|-------------------------------------------------------------------------------------------------------------|----------------------------------------------|----------------------------------------------|----------------------------------------------|
| Reserve General Account Reserve Construction Account Reserve Permanent School Fund Reserve Health Care Fund | 2,522,723.00<br>0.00<br>0.00<br>3,976,035.58 | 2,522,723.00<br>0.00<br>0.00<br>3,756,035.58 | 2,528,220.24<br>0.00<br>0.00<br>3,369,187.67 |
| Total Monthly Balance                                                                                       | 6,498,758.58                                 | 6,278,758.58                                 | 5,897,407.91                                 |
| INTEREST EARNED                                                                                             | January 2015                                 | February 2015                                | March 2015                                   |
| Reserve General Account Reserve Construction Account Reserve Permanent School Fund Reserve Health Care Fund | 0.00<br>0.00<br>0.00<br>0.00                 | 0.00<br>0.00<br>0.00<br>0.00                 | 6,758.60<br>0.00<br>0.00<br>15,010.29        |
| General & HealthCare Fund Prof Services Fee<br>Other Fees & Costs                                           | 0.00<br>0.00                                 | 0.00<br>0.00                                 | -3,119.38<br>0.00                            |
| Total Monthly Balance                                                                                       | 0.00                                         | 0.00                                         | 18,649.51                                    |
| INTEREST RATES                                                                                              |                                              |                                              | March 2015                                   |
| Robert W. Baird & Co.                                                                                       |                                              |                                              | 1.21%                                        |
| GENERAL ACCT INVESTMENTS                                                                                    | January 2015                                 | February 2015                                | March 2015                                   |
| General Fund #12                                                                                            | 2,522,723.00                                 | 2,522,723.00                                 | 2,528,220.24                                 |
| TOTAL GENERAL ACCOUNT INV.                                                                                  | 2,522,723.00                                 | 2,522,723.00                                 | 2,528,220.24                                 |