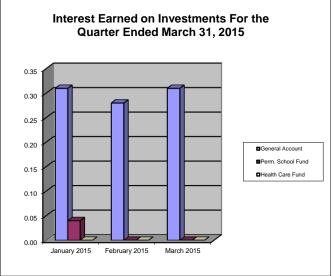

# Bee County, Texas Schedule of Investment Activity Texpool For the Quarter Ended March 31, 2015

| MONTHLY BALANCES                  | January 2015       | February 2015      | March 2015         |
|-----------------------------------|--------------------|--------------------|--------------------|
| General Account                   | 6,501.37           | 6,501.65           | 6,501.96           |
| #80 Permanent School Fund         | 3,260.69           | 3,260.69           | 3,260.69           |
| #23 S Health Care Fund I & II     | 2,258.72           | 2,258.72           | 2,258.72           |
| _                                 |                    |                    | _                  |
| Total Monthly Balance             | 12,020.78          | 12,021.06          | 12,021.37          |
| INTEREST EARNED                   | January 2015       | February 2015      | March 2015         |
| General Account                   | 0.31               | 0.28               | 0.31               |
| #80 Permanent School Fund         | 0.04               | 0.00               | 0.00               |
| #23 & #83 Health Care Fund I & II | 0.00               | 0.00               | 0.00               |
| Total Monthly Dolones             | 0.25               | 0.00               | 0.24               |
| Total Monthly Balance             | 0.35               | 0.28               | 0.31               |
| INTEREST RATES                    | January 2015       | February 2015      | March 2015         |
| TexPool Investments               | 0.0465%            | 0.0441%            | 0.0480%            |
| Robert W. Baird & Co.             | 1.21%              | 1.21%              | 1.21%              |
| GENERAL ACCT INVESTMENTS          | January 2015       | February 2015      | March 2015         |
| General Fund #12                  | 1 116 10           | 1 446 26           | 1 116 21           |
| Co. Clerk Records Mgmt Fund #14   | 1,446.19<br>128.89 | 1,446.26<br>128.90 | 1,446.34<br>128.91 |
| Courthouse Security Fund #17      | 31.97              | 31.97              | 31.97              |
| Road & Bridge Fund #20            | 3,138.86           | 3,139.00           | 3,139.15           |
| Special Road Tax Fund #21         | 0.00               | 0.00               | 0.00               |
| Fuel Farm Fund #22                | 24.40              | 24.40              | 24.40              |
| Farm to Market Fund #25           | 20.17              | 20.17              | 20.17              |
| Co. Records Management Fund #26   | 501.72             | 501.74             | 501.76             |
| Abandoned Vehicle Fund #30        | 8.33               | 8.33               | 8.33               |
| Law Library Fund #47              | 223.44             | 223.45             | 223.46             |
| Refunding I & S Fund #60          | 60.36              | 60.36              | 60.36              |
| Right of Way Fund #73             | 259.33             | 259.34             | 259.35             |
| Technology Fund #82               | 98.67              | 98.67              | 98.67              |
| Group Health Ins Fund #95         | 559.04             | 559.06             | 559.09             |
| TOTAL GENERAL ACCOUNT INV.        | 6,501.37           | 6,501.65           | 6,501.96           |