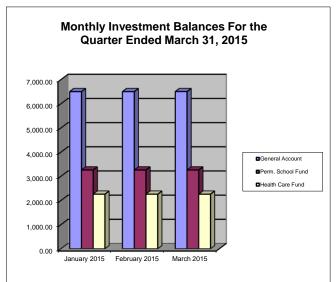

# Bee County, Texas Schedule of Investment Activity Texpool For the Quarter Ended March 31, 2015

| MONTHLY BALANCES                  | January 2015       | February 2015      | March 2015         |
|-----------------------------------|--------------------|--------------------|--------------------|
| General Account                   | 6,501.37           | 6,501.65           | 6,501.96           |
| #80 Permanent School Fund         | 3,260.69           | 3,260.69           | 3,260.69           |
| #23 S Health Care Fund I & II     | 2,258.72           | 2,258.72           | 2,258.72           |
| _                                 |                    |                    | _                  |
| Total Monthly Balance             | 12,020.78          | 12,021.06          | 12,021.37          |
| INTEREST EARNED                   | January 2015       | February 2015      | March 2015         |
| General Account                   | 0.31               | 0.28               | 0.31               |
| #80 Permanent School Fund         | 0.04               | 0.00               | 0.00               |
| #23 & #83 Health Care Fund I & II | 0.00               | 0.00               | 0.00               |
| Total Monthly Dolones             | 0.25               | 0.00               | 0.24               |
| Total Monthly Balance             | 0.35               | 0.28               | 0.31               |
| INTEREST RATES                    | January 2015       | February 2015      | March 2015         |
| TexPool Investments               | 0.0465%            | 0.0441%            | 0.0480%            |
| Robert W. Baird & Co.             | 1.21%              | 1.21%              | 1.21%              |
| GENERAL ACCT INVESTMENTS          | January 2015       | February 2015      | March 2015         |
| General Fund #12                  | 1 116 10           | 1 446 26           | 1 116 21           |
| Co. Clerk Records Mgmt Fund #14   | 1,446.19<br>128.89 | 1,446.26<br>128.90 | 1,446.34<br>128.91 |
| Courthouse Security Fund #17      | 31.97              | 31.97              | 31.97              |
| Road & Bridge Fund #20            | 3,138.86           | 3,139.00           | 3,139.15           |
| Special Road Tax Fund #21         | 0.00               | 0.00               | 0.00               |
| Fuel Farm Fund #22                | 24.40              | 24.40              | 24.40              |
| Farm to Market Fund #25           | 20.17              | 20.17              | 20.17              |
| Co. Records Management Fund #26   | 501.72             | 501.74             | 501.76             |
| Abandoned Vehicle Fund #30        | 8.33               | 8.33               | 8.33               |
| Law Library Fund #47              | 223.44             | 223.45             | 223.46             |
| Refunding I & S Fund #60          | 60.36              | 60.36              | 60.36              |
| Right of Way Fund #73             | 259.33             | 259.34             | 259.35             |
| Technology Fund #82               | 98.67              | 98.67              | 98.67              |
| Group Health Ins Fund #95         | 559.04             | 559.06             | 559.09             |
| TOTAL GENERAL ACCOUNT INV.        | 6,501.37           | 6,501.65           | 6,501.96           |