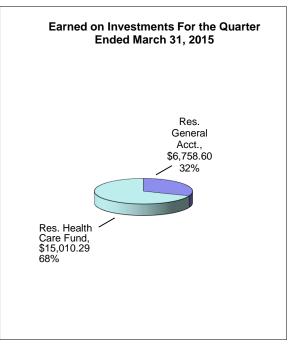

#### Bee County, Texas Schedule of Investment Activity Robert W. Baird & Co. For the Quarter Ended March 31, 2015

| Robert W. Baird & Co. Investments | Balance<br>12/31/2014 | Deposits | Withdrawals | Interest  | Balance<br>3/31/2015 |
|-----------------------------------|-----------------------|----------|-------------|-----------|----------------------|
| Reserve General Account           | 2,522,723.00          | 0.00     | 1,261.36    | 6,758.60  | 2,528,220.24         |
| Reserve Construction Account      | 0.00                  | 0.00     | 0.00        | 0.00      | 0.00                 |
| Reserve Permanent School Fund     | 0.00                  | 0.00     | 0.00        | 0.00      | 0.00                 |
| Reserve Health Care Fund          | 3,976,035.58          | 0.00     | 621,858.20  | 15,010.29 | 3,369,187.67         |
| TOTALS                            | 6,498,758.58          | 0.00     | 623,119.56  | 21,768.89 | 5,897,407.91         |