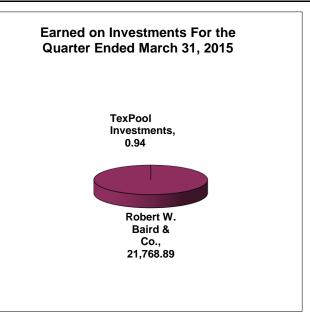

#### Bee County, Texas Schedule of Investment Activity Combined For the Quarter Ended March 31, 2015

| Investments           | Balance<br>12/31/2014 | Deposits | Withdrawals | Interest  | Balance<br>3/31/2015 |
|-----------------------|-----------------------|----------|-------------|-----------|----------------------|
| TexPool Investments   | 12,020.43             | 0.00     | 0.00        | 0.94      | 12,021.37            |
| Robert W. Baird & Co. | 6,498,758.58          | 0.00     | 623,119.56  | 21,768.89 | 5,897,407.91         |
| TOTALS                | 6,510,779.01          | 0.00     | 623,119.56  | 21,769.83 | 5,909,429.28         |

# Bee County, Texas Schedule of Investment Activity Combined For the Quarter Ended March 31, 2015

| MONTHLY BALANCES                                                                  | March 2015                |
|-----------------------------------------------------------------------------------|---------------------------|
| TexPool Investments<br>Robert W. Baird & Co.                                      | 12,021.37<br>5,897,407.91 |
| Total Monthly Balance                                                             | 5,909,429.28              |
|                                                                                   |                           |
| INTEREST EARNED                                                                   | March 2015                |
| TexPool Investments                                                               | 0.94                      |
| Robert W. Baird & Co.                                                             | 21,768.89                 |
| Robert W. Baird & Co. Prof. Services Robert W. Baird & Co. Cost Rpt. & Other Exp. | -3,119.38<br>0.00         |
| Total Monthly Balance                                                             | 18,650.45                 |
|                                                                                   |                           |
| INTEREST RATES                                                                    | March 2015                |
| TexPool Investments                                                               | 0.0480%                   |
| Robert W. Baird & Co.                                                             | 1.21%                     |
| Prosperity                                                                        | 0.35%                     |