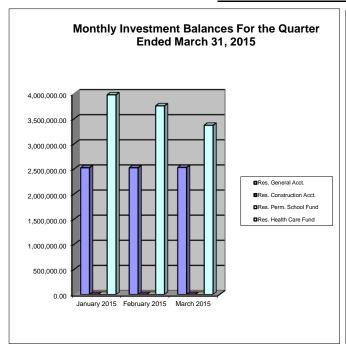

## Bee County, Texas Schedule of Investment Activity Robert W. Baird & Co. For the Quarter Ended March 31, 2015

| MONTHLY BALANCES                                                                                            | January 2015                                 | February 2015                                | March 2015                                   |
|-------------------------------------------------------------------------------------------------------------|----------------------------------------------|----------------------------------------------|----------------------------------------------|
| Reserve General Account Reserve Construction Account Reserve Permanent School Fund Reserve Health Care Fund | 2,522,723.00<br>0.00<br>0.00<br>3,976,035.58 | 2,522,723.00<br>0.00<br>0.00<br>3,756,035.58 | 2,528,220.24<br>0.00<br>0.00<br>3,369,187.67 |
| Total Monthly Balance                                                                                       | 6,498,758.58                                 | 6,278,758.58                                 | 5,897,407.91                                 |
| INTEREST EARNED                                                                                             | January 2015                                 | February 2015                                | March 2015                                   |
| Reserve General Account Reserve Construction Account Reserve Permanent School Fund Reserve Health Care Fund | 0.00<br>0.00<br>0.00<br>0.00                 | 0.00<br>0.00<br>0.00<br>0.00                 | 6,758.60<br>0.00<br>0.00<br>15,010.29        |
| General & HealthCare Fund Prof Services Fee<br>Other Fees & Costs                                           | 0.00<br>0.00                                 | 0.00<br>0.00                                 | -3,119.38<br>0.00                            |
| Total Monthly Balance                                                                                       | 0.00                                         | 0.00                                         | 18,649.51                                    |
| INTEREST RATES                                                                                              |                                              |                                              | March 2015                                   |
| Robert W. Baird & Co.                                                                                       |                                              |                                              | 1.21%                                        |
| GENERAL ACCT INVESTMENTS                                                                                    | January 2015                                 | February 2015                                | March 2015                                   |
| General Fund #12                                                                                            | 2,522,723.00                                 | 2,522,723.00                                 | 2,528,220.24                                 |
| TOTAL GENERAL ACCOUNT INV.                                                                                  | 2,522,723.00                                 | 2,522,723.00                                 | 2,528,220.24                                 |