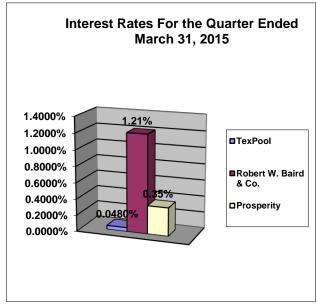

# Bee County, Texas Schedule of Investment Activity Combined For the Quarter Ended March 31, 2015

| MONTHLY BALANCES                                                                  | March 2015                |
|-----------------------------------------------------------------------------------|---------------------------|
| TexPool Investments<br>Robert W. Baird & Co.                                      | 12,021.37<br>5,897,407.91 |
| Total Monthly Balance                                                             | 5,909,429.28              |
|                                                                                   |                           |
| INTEREST EARNED                                                                   | March 2015                |
| TexPool Investments                                                               | 0.94                      |
| Robert W. Baird & Co.                                                             | 21,768.89                 |
| Robert W. Baird & Co. Prof. Services Robert W. Baird & Co. Cost Rpt. & Other Exp. | -3,119.38<br>0.00         |
| Total Monthly Balance                                                             | 18,650.45                 |
|                                                                                   |                           |
| INTEREST RATES                                                                    | March 2015                |
| TexPool Investments                                                               | 0.0480%                   |
| Robert W. Baird & Co.                                                             | 1.21%                     |
| Prosperity                                                                        | 0.35%                     |