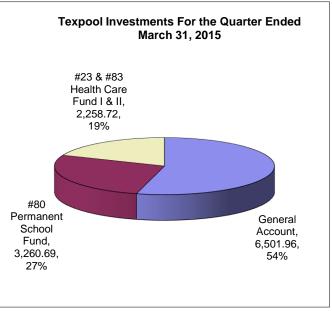

### Bee County, Texas Schedule of Investment Activity Texpool For the Quarter Ended March 31, 2015

| Texpool Investments                                                                                             | Balance<br>12/31/2014            | Deposits             | Withdrawals          | Interest             | Balance<br>3/31/2015             |
|-----------------------------------------------------------------------------------------------------------------|----------------------------------|----------------------|----------------------|----------------------|----------------------------------|
| <ol> <li>General Account</li> <li>#80 Perm. School Fund</li> <li>#23 &amp; 83 Health Care I &amp; II</li> </ol> | 6,501.06<br>3,260.65<br>2,258.72 | 0.00<br>0.00<br>0.00 | 0.00<br>0.00<br>0.00 | 0.90<br>0.04<br>0.00 | 6,501.96<br>3,260.69<br>2,258.72 |
| TOTALS                                                                                                          | 12,020.43                        | 0.00                 | 0.00                 | 0.94                 | 12,021.37                        |