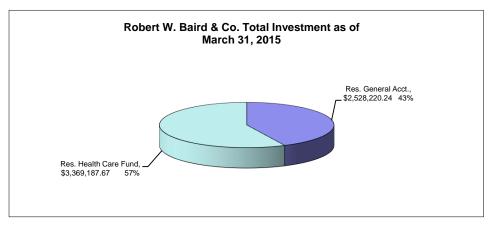

#### Bee County, Texas Schedule of Investment Activity Robert W. Baird & Co. For the Quarter Ended March 31, 2015

| Robert W. Baird & Co. Investments | Balance<br>12/31/2014 | Deposits | Withdrawals | Interest  | Balance<br>3/31/2015 |
|-----------------------------------|-----------------------|----------|-------------|-----------|----------------------|
| Reserve General Account           | 2,522,723.00          | 0.00     | 1,261.36    | 6,758.60  | 2,528,220.24         |
| Reserve Construction Account      | 0.00                  | 0.00     | 0.00        | 0.00      | 0.00                 |
| Reserve Permanent School Fund     | 0.00                  | 0.00     | 0.00        | 0.00      | 0.00                 |
| Reserve Health Care Fund          | 3,976,035.58          | 0.00     | 621,858.20  | 15,010.29 | 3,369,187.67         |
| TOTALS                            | 6,498,758.58          | 0.00     | 623,119.56  | 21,768.89 | 5,897,407.91         |